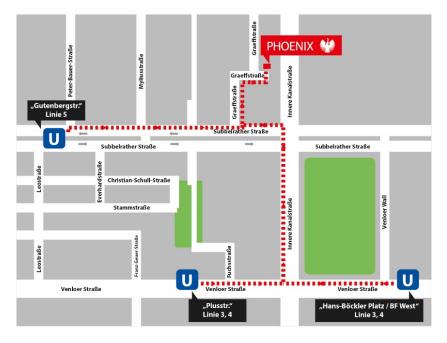

### **Directions**

From Köln Hauptbahnhof take the 5 line in the direction of "Am Butzweilerhof" till the stop "Gutenbergstraße". 5 minutes by foot from there.

#### 01

From Neumarkt take the 3 line in the direction of "Mengenich" or the 4 line in the direction of "Bocklemünd" till the stop "Hans-Böckler Platz / BF West" or "Piusstraße".

About 10 minutes by foot from there.